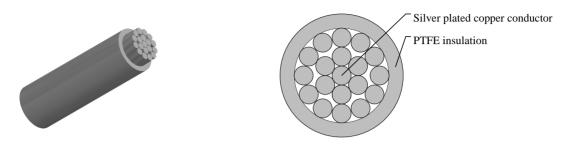

# CABLE CONSTRUCTION

Conductor: Stranded Silver Plated Copper Insulation: Extruded PTFE Insulation Wall Thickness: 0.01"